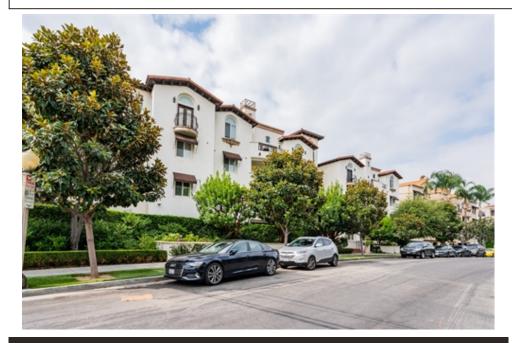

## 12020 Guerin St., PH5 For Lease - \$5,500 Monthly - 1 Year Lease, Studio City, CA 91604

- » Beds: 2 | Baths: 3 Full
  » Single Family | 1,550 ft²
- » BEST OF STUDIO CITY! RARE REAR FACING TOP FLOOR MOUNTAIN VIEW PENTHOUSE
- » Fireplace \* 2 Balconies \* Central HVAC \* Copper Plumbing
- » Stainless Steel Appliances \* Washer, Dryer, Refrigerator Included!
- » More Info: 12020GuerinStPH5.com

## \$ 5,500

New Listing! Sought after Studio City location on highly desirable tree lined Guerin St., Very rare rear facing top floor mountain view penthouse! Wow factor big time! Intimate smaller 32-unit security building. Bright and cheerful like a home! High Ceilings, 2 step out balconies, fireplace, European White Oak Hardwood Floors, central ac, recessed lighting, smooth ceilings. Huge 1,550 Sqft of living space. Remodeled in 2021 - Designer bathrooms include new bathroom sinks/faucets, Custom kitchen w new cabinets, Ceasar Stone Counters, stainless steel appliances and double door refrigerator. new light fixtures. The Primary bedroom and second bedroom are en suite w dual sink vanity. In unit laundry includes Washer, Dryer. Beautiful Courtyard w water features and Gym. Gated 2 car covered parking w security cameras. Located in award winning Carpenter School District, across the street from CBS/Radford Studios and around the corner from the bustling Farmer's Market. Conveniently close to fun times including Sushi Row, Bars, Starbucks, Trader Joes, Great shopping. Available furnished.